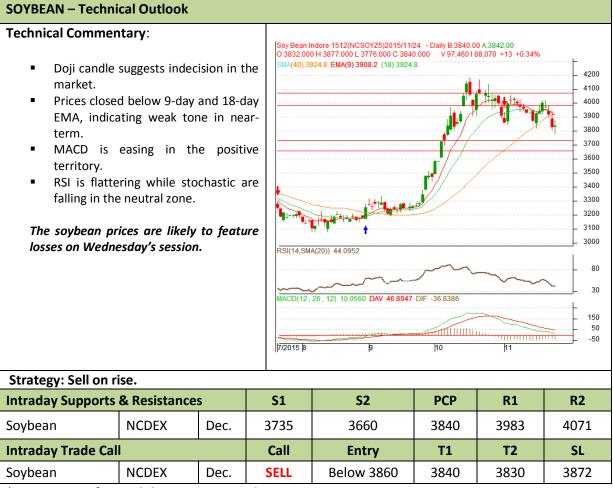

### Commodity: Soybean Contract: Dec.

### Exchange: NCDEX Expiry: Dec. 18th, 2015

\* Do not carry-forward the position next day.