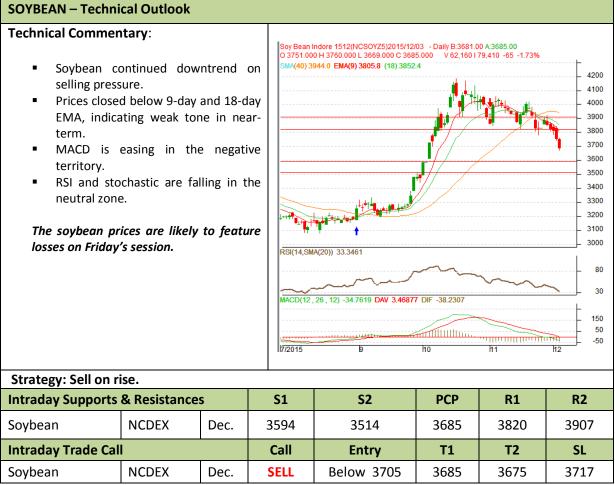

## AW AGRIWATCH

Commodity: Soybean Contract: Dec.

## Exchange: NCDEX Expiry: Dec. 18th, 2015

\* Do not carry-forward the position next day.