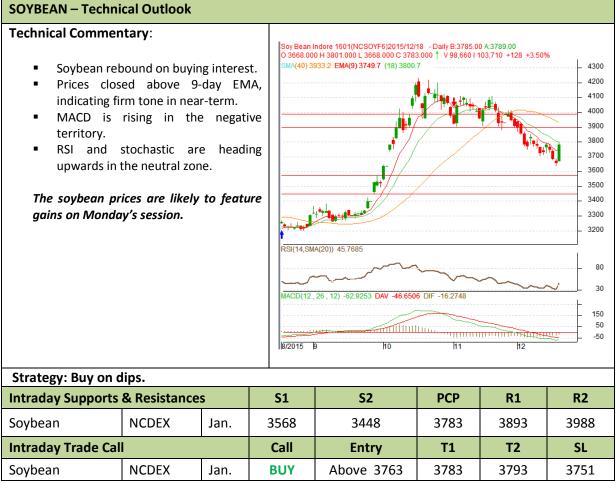

## AW AGRIWATCH

Commodity: Soybean Contract: Jan.

## Exchange: NCDEX Expiry: Jan. 20th, 2015

\* Do not carry-forward the position next day.