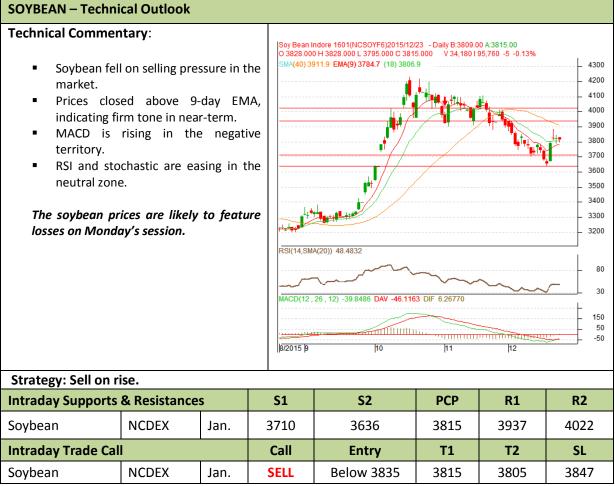

### Commodity: Soybean Contract: Jan.

### Exchange: NCDEX Expiry: Jan. 20th, 2015

\* Do not carry-forward the position next day.