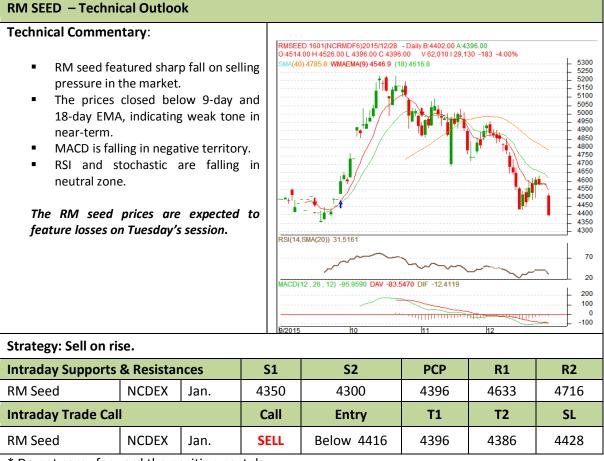

## Exchange: NCDEX Expiry: Jan. 20th, 2015

\* Do not carry-forward the position next day.

Commodity: Rapeseed/Mustard Contract: Jan.