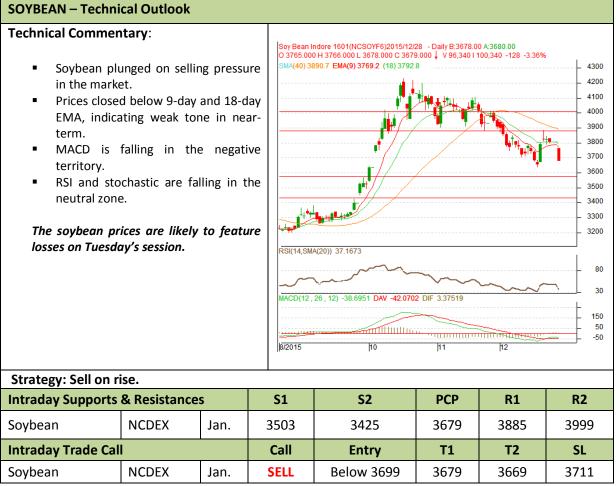

## AW AGRIWATCH

Commodity: Soybean Contract: Jan.

## Exchange: NCDEX Expiry: Jan. 20th, 2015



\* Do not carry-forward the position next day.



Commodity: Rapeseed/Mustard Contract: Jan.

## Exchange: NCDEX Expiry: Jan. 20th, 2015



\* Do not carry-forward the position next day.

Disclaimer

The information and opinions contained in the document have been compiled from sources believed to be reliable. The company does not warrant its accuracy, completeness and correctness. Use of data and information contained in this report is at your own risk. This document is not, and should not be construed as, an offer to sell or solicitation to buy any commodities. This document may not be reproduced, distributed or published, in whole or in part, by any recipient hereof for any purpose without prior permission from the Company. IASL and its affiliates and/or their officers, directors and