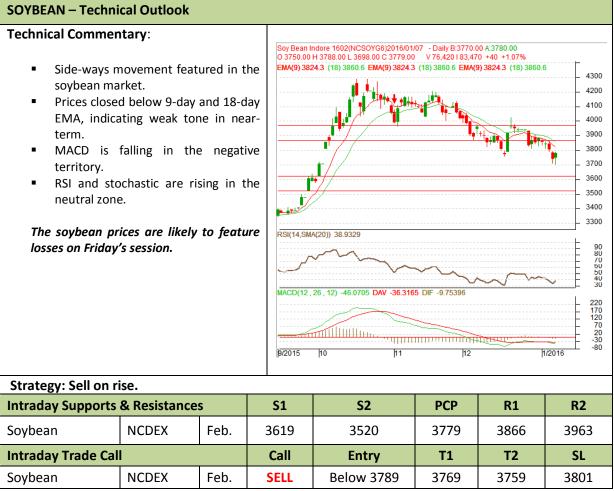

## Commodity: Soybean Contract: Feb.

## Exchange: NCDEX Expiry: Feb. 19th, 2016

\* Do not carry-forward the position next day.

Commodity: Rapeseed/Mustard Contract: Jan.