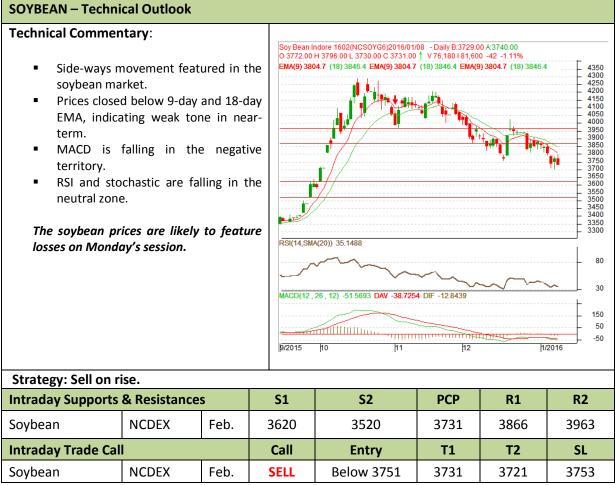

### Commodity: Soybean Contract: Feb.

## Exchange: NCDEX Expiry: Feb. 19th, 2016

\* Do not carry-forward the position next day.