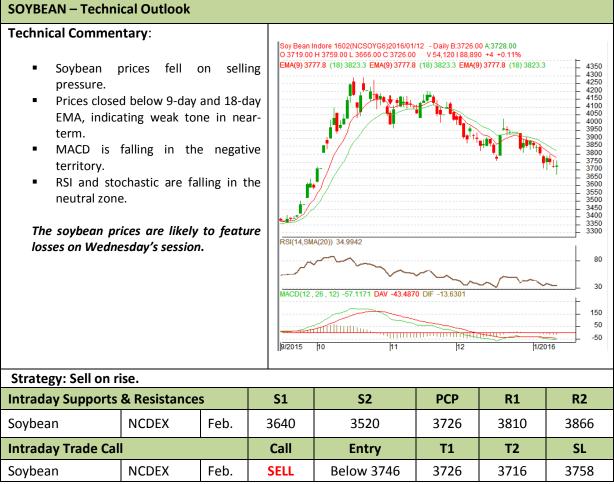

#### Commodity: Soybean Contract: Feb.

## Exchange: NCDEX Expiry: Feb. 19th, 2016

\* Do not carry-forward the position next day.