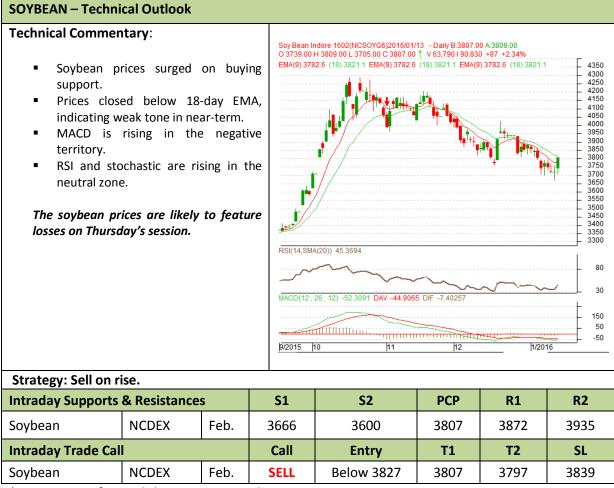

#### Commodity: Soybean Contract: Feb.

### Exchange: NCDEX Expiry: Feb. 19th, 2016

\* Do not carry-forward the position next day.