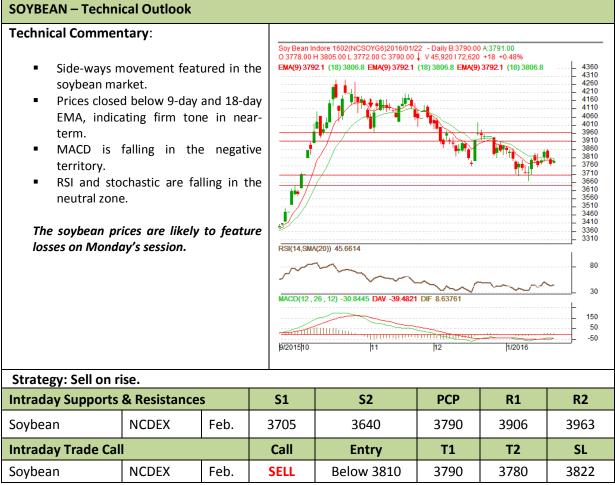

# AW AGRIWATCH

## Commodity: Soybean Contract: Feb.

# Exchange: NCDEX Expiry: Feb. 19th, 2016



\* Do not carry-forward the position next day.



Commodity: Rapeseed/Mustard Contract: Apr.

## Exchange: NCDEX Expiry: Apr. 20th, 2016



\* Do not carry-forward the position next day.

#### Disclaimer

The information and opinions contained in the document have been compiled from sources believed to be reliable. The company does not warrant its accuracy, completeness and correctness. Use of data and information contained in this report is at your own risk. This document is not, and should not be construed as, an offer to sell or solicitation to buy any commodities. This document may not be reproduced, distributed or published, in whole or in part, by any recipient hereof for any purpose without prior permission from the Company. IASL and its affiliates and/or their officers, directors