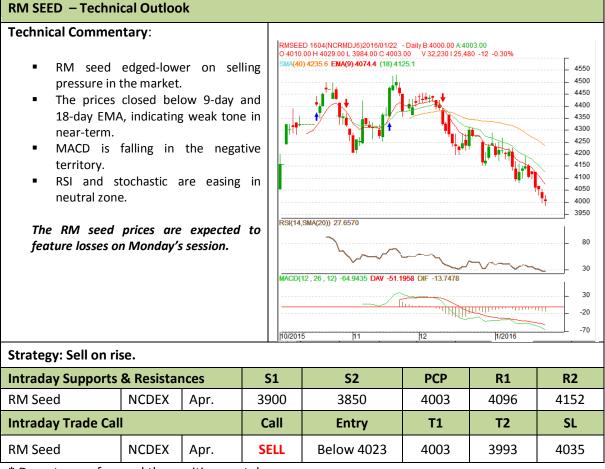

# Exchange: NCDEX Expiry: Feb. 19th, 2016

\* Do not carry-forward the position next day.

Commodity: Rapeseed/Mustard Contract: Apr.