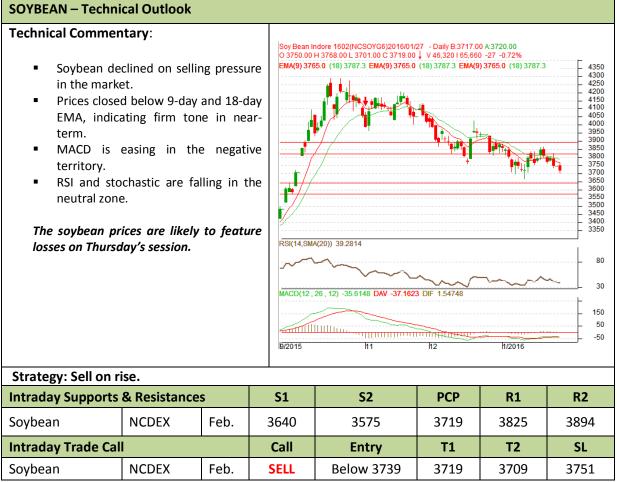

### Commodity: Soybean Contract: Feb.

## Exchange: NCDEX Expiry: Feb. 19th, 2016

\* Do not carry-forward the position next day.