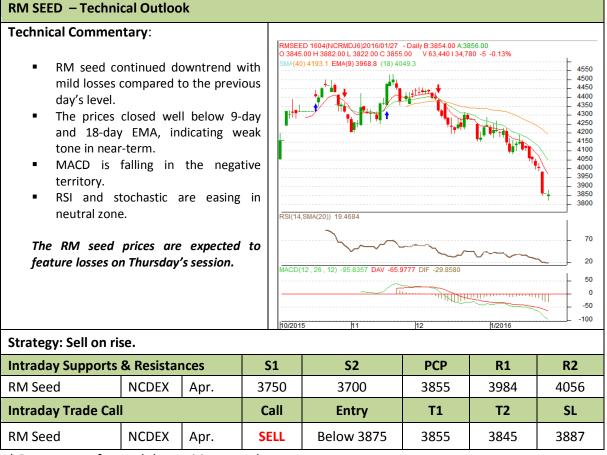

# AW AGRIWATCH

Commodity: Rapeseed/Mustard Contract: Apr.

### Exchange: NCDEX Expiry: Apr. 20th, 2016

\* Do not carry-forward the position next day.

Disclaimer

The information and opinions contained in the document have been compiled from sources believed to be reliable. The company does not warrant its accuracy, completeness and correctness. Use of data and information contained in this report is at your own risk. This document is not, and should not be construed as, an offer to sell or solicitation to buy any commodities. This document may not be reproduced, distributed or published, in whole or in part, by any recipient hereof for any purpose without prior permission from the Company. IASL and its affiliates and/or their officers, directors and employees may have positions in any commodities mentioned in this document (or in any related investment) and may from time to time add to or dispose of any such commodities (or investment). Please see the detailed disclaimer at http://www.agriwatch.com/Disclaimer.asp