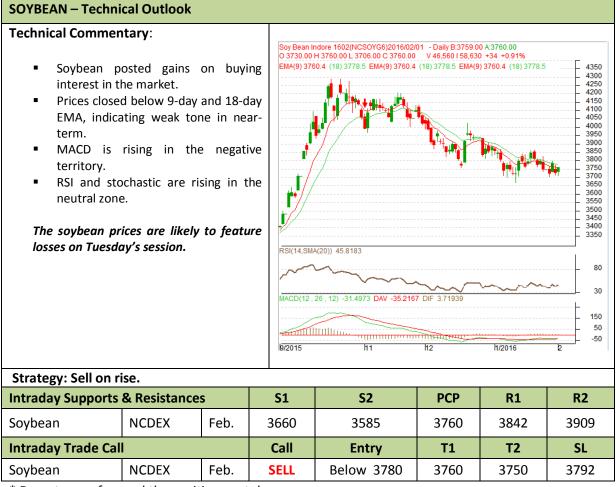

## Commodity: Soybean Contract: Feb.

## Exchange: NCDEX Expiry: Feb. 19th, 2016

\* Do not carry-forward the position next day.

Commodity: Rapeseed/Mustard Contract: Apr.