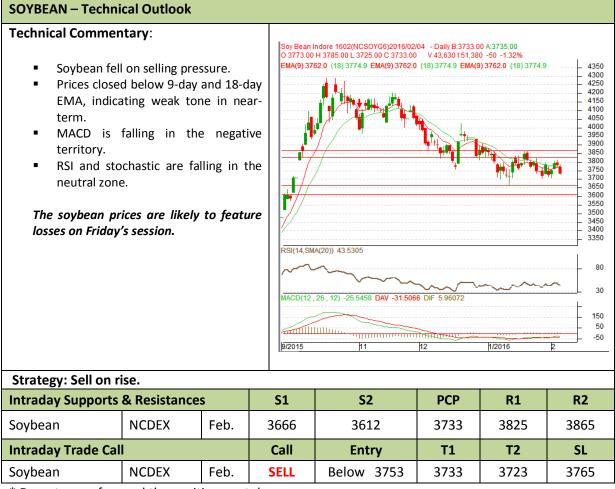

## AW AGRIWATCH

## Commodity: Soybean Contract: Feb.

## Exchange: NCDEX Expiry: Feb. 19th, 2016



\* Do not carry-forward the position next day.



Commodity: Rapeseed/Mustard Contract: Apr.

## Exchange: NCDEX Expiry: Apr. 20th, 2016



\* Do not carry-forward the position next day.

Disclaimer

The information and opinions contained in the document have been compiled from sources believed to be reliable. The company does not warrant its accuracy, completeness and correctness. Use of data and information contained in this report is at your own risk. This document is not, and should not be construed as, an offer to sell or solicitation to buy any commodities. This document may not be reproduced, distributed or published, in whole or in part, by any recipient hereof for any purpose without prior permission from the Company. IASL and its affiliates and/or their officers, directors and