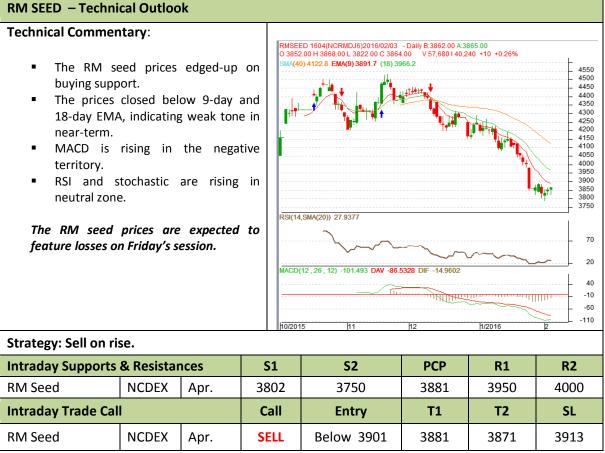

## Exchange: NCDEX Expiry: Feb. 19th, 2016

\* Do not carry-forward the position next day.

Commodity: Rapeseed/Mustard Contract: Apr.