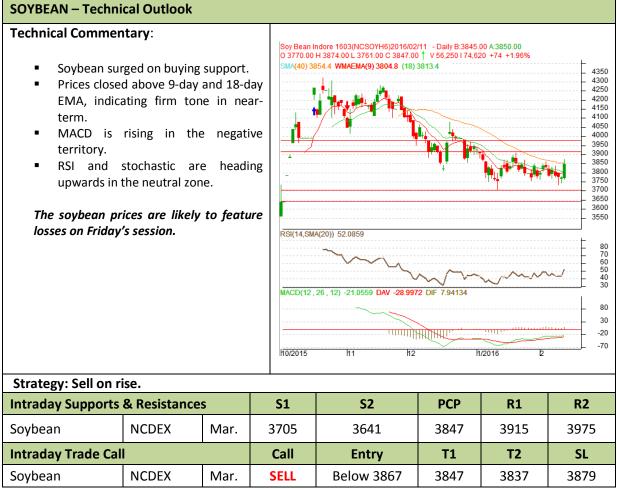

## Commodity: Soybean Contract: Mar.

## Exchange: NCDEX Expiry: Mar. 18th, 2016

\* Do not carry-forward the position next day.