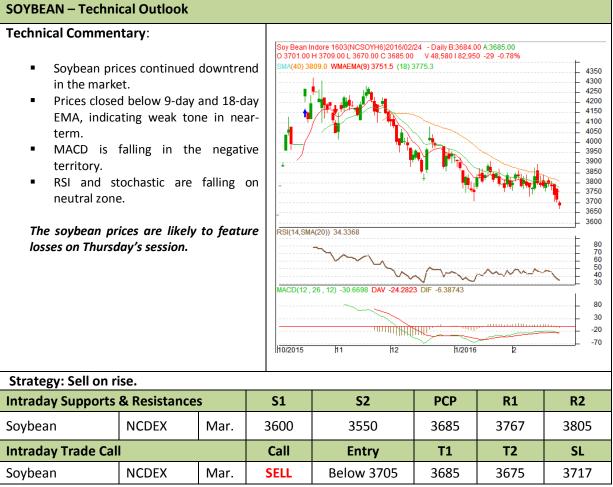

## Commodity: Soybean Contract: Mar.

## Exchange: NCDEX Expiry: Mar. 18th, 2016

\* Do not carry-forward the position next day.

Commodity: Rapeseed/Mustard Contract: Apr.