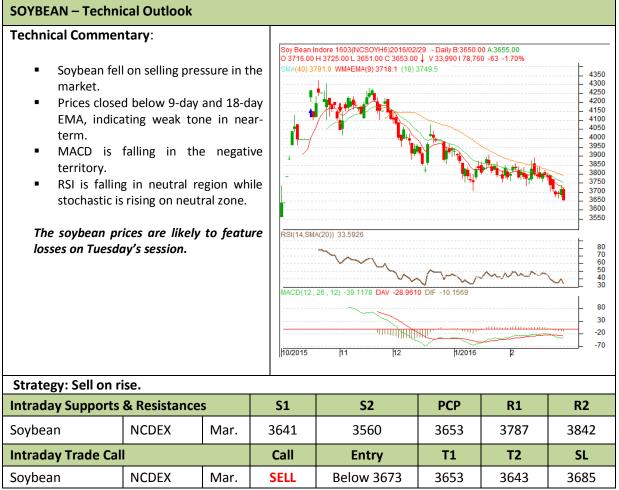

## Commodity: Soybean Contract: Mar.

# Exchange: NCDEX Expiry: Mar. 18th, 2016

\* Do not carry-forward the position next day.

Commodity: Rapeseed/Mustard Contract: Apr.