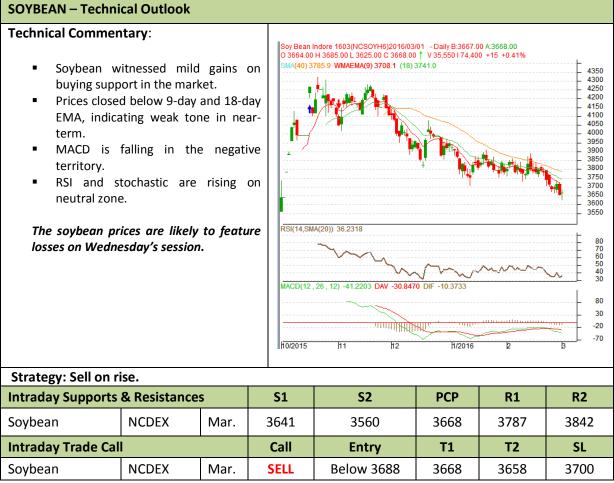

## AW AGRIWATCH

## Commodity: Soybean Contract: Mar.

## Exchange: NCDEX Expiry: Mar. 18th, 2016



\* Do not carry-forward the position next day.



Commodity: Rapeseed/Mustard Contract: Apr.

## Exchange: NCDEX Expiry: Apr. 20th, 2016



\* Do not carry-forward the position next day.

Disclaimer

The information and opinions contained in the document have been compiled from sources believed to be reliable. The company does not warrant its accuracy, completeness and correctness. Use of data and information contained in this report is at your own risk. This document is not, and should not be construed as, an offer to sell or solicitation to buy any commodities. This document may not be reproduced, distributed or published, in whole or in part, by any recipient hereof for any purpose without prior permission from the Company. IASL and its affiliates and/or their officers, directors and