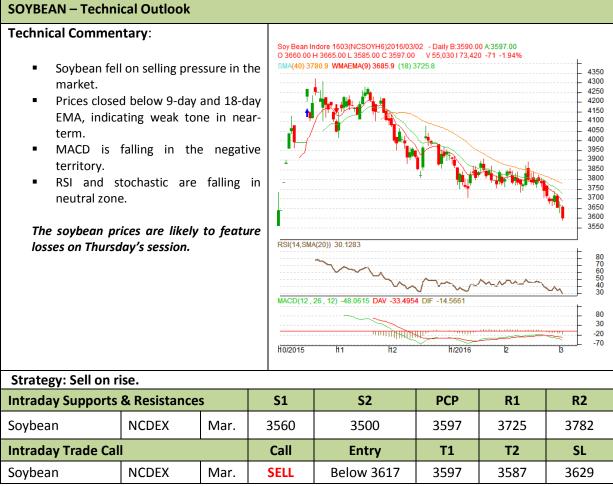

## AW AGRIWATCH

## Commodity: Soybean Contract: Mar.

## Exchange: NCDEX Expiry: Mar. 18th, 2016



\* Do not carry-forward the position next day.



Commodity: Rapeseed/Mustard Contract: Apr.

## Exchange: NCDEX Expiry: Apr. 20th, 2016



\* Do not carry-forward the position next day.

Disclaimer

The information and opinions contained in the document have been compiled from sources believed to be reliable. The company does not warrant its accuracy, completeness and correctness. Use of data and information contained in this report is at your own risk. This document is not, and should not be construed as, an offer to sell or solicitation to buy any commodities. This document may not be reproduced, distributed or published, in whole or in part, by any recipient hereof for any purpose without prior permission from the Company. IASL and its affiliates and/or their officers, directors and