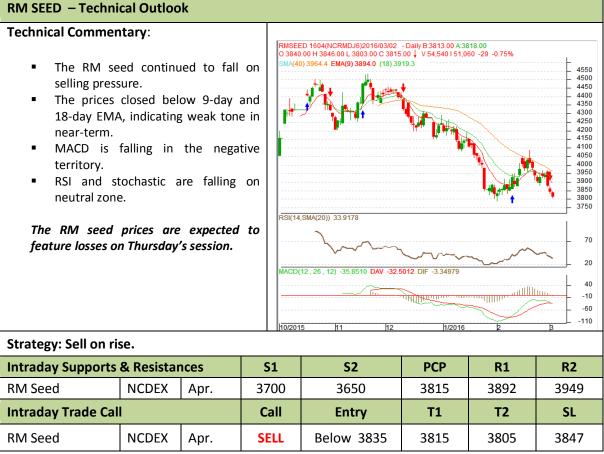

## Exchange: NCDEX Expiry: Mar. 18th, 2016

\* Do not carry-forward the position next day.

Commodity: Rapeseed/Mustard Contract: Apr.