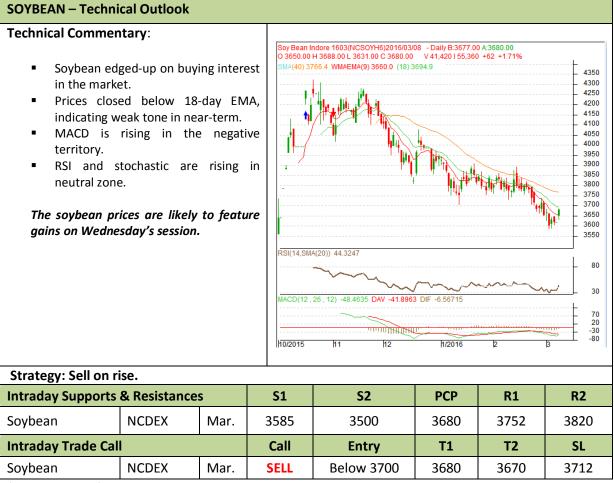

## Commodity: Soybean Contract: Mar.

## Exchange: NCDEX Expiry: Mar. 18th, 2016

\* Do not carry-forward the position next day.

Commodity: Rapeseed/Mustard Contract: Apr.