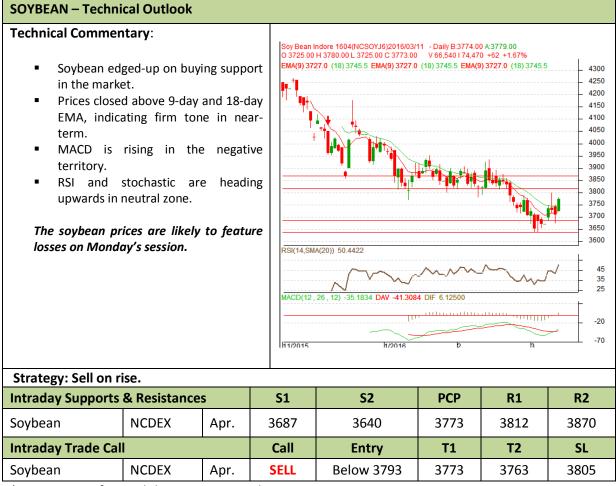

## Commodity: Soybean Contract: Apr.

## Exchange: NCDEX Expiry: Apr. 20th, 2016

\* Do not carry-forward the position next day.