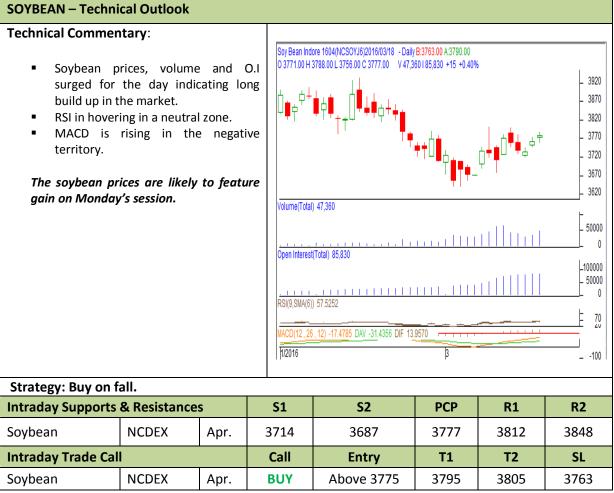

## AW AGRIWATCH

Commodity: Soybean Contract: Apr.

## Exchange: NCDEX Expiry: Apr. 20th, 2016

\* Do not carry-forward the position next day.