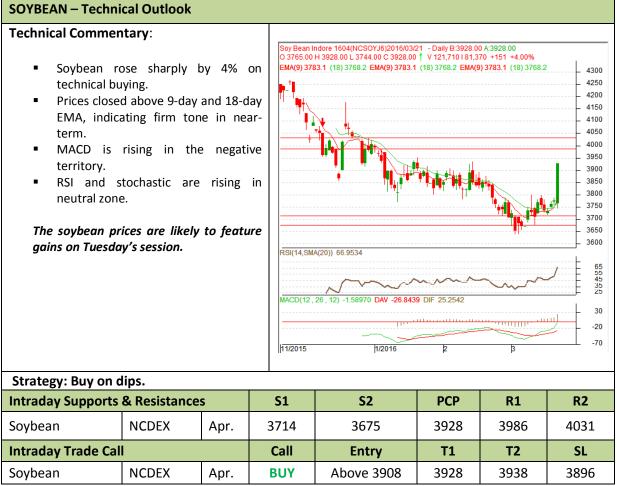

## AW AGRIWATCH

Commodity: Soybean Contract: Apr.

## Exchange: NCDEX Expiry: Apr. 20th, 2016

\* Do not carry-forward the position next day.

Commodity: Rapeseed/Mustard Contract: Apr.