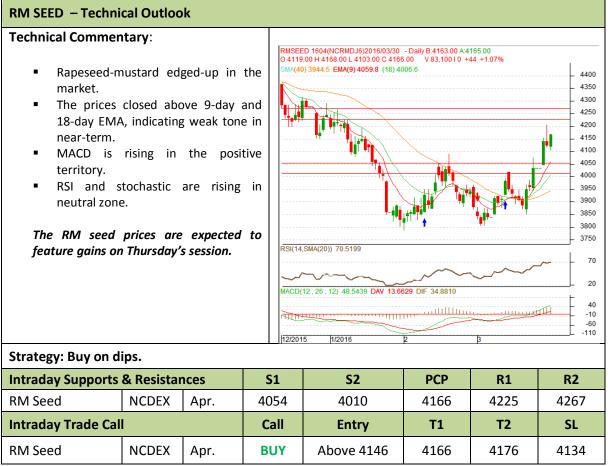

# AW AGRIWATCH

Commodity: Rapeseed/Mustard Contract: Apr.

#### Exchange: NCDEX Expiry: Apr. 20th, 2016

\* Do not carry-forward the position next day.