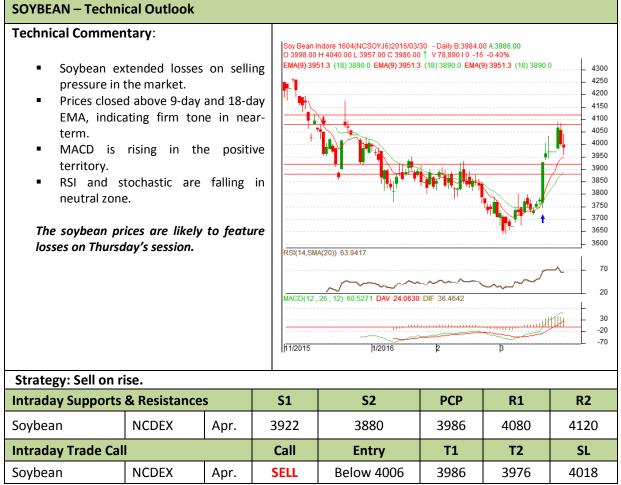

## Commodity: Soybean Contract: Apr.

### Exchange: NCDEX Expiry: Apr. 20th, 2016

\* Do not carry-forward the position next day.