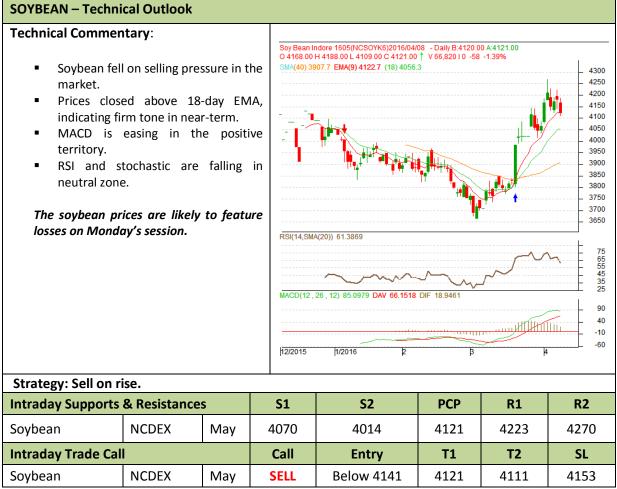

### Commodity: Soybean Contract: May

#### Exchange: NCDEX Expiry: May 20th, 2016

\* Do not carry-forward the position next day.