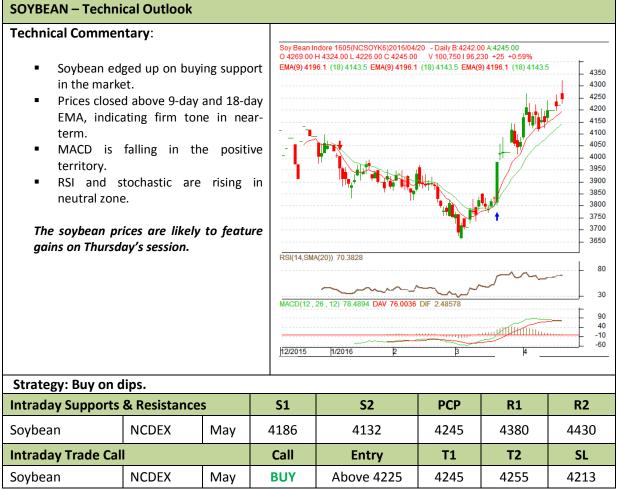

# Commodity: Soybean Contract: May

### Exchange: NCDEX Expiry: May 20th, 2016

\* Do not carry-forward the position next day.