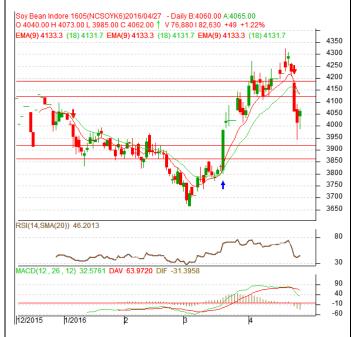

Commodity: Soybean Exchange: NCDEX
Contract: May Expiry: May 20th, 2016

## **SOYBEAN – Technical Outlook**

## **Technical Commentary:**

- Soybean rebound after a sharp fall in the market.
- Prices closed below 9-day and 18-day EMA, indicating weak tone in nearterm.
- MACD is falling in the positive territory.
- RSI and stochastic rose in neutral zone.

The soybean prices are likely to feature gains on Thursday's session.

| Stratom  |    | RIIV | OΠ  | Ы  | nc  |
|----------|----|------|-----|----|-----|
| Strategy | /٠ | Duy  | UII | uı | μs. |

| Intraday Supports & Resistances |       | <b>S1</b> | <b>S2</b> | PCP        | R1   | R2   |      |  |  |  |  |
|---------------------------------|-------|-----------|-----------|------------|------|------|------|--|--|--|--|
| Soybean                         | NCDEX | May       | 3925      | 3865       | 4062 | 4122 | 4186 |  |  |  |  |
| Intraday Trade Call             |       | Call      | Entry     | T1         | T2   | SL   |      |  |  |  |  |
| Soybean                         | NCDEX | May       | BUY       | Above 4042 | 4062 | 4072 | 4030 |  |  |  |  |

<sup>\*</sup> Do not carry-forward the position next day.

Commodity: Rapeseed/Mustard Exchange: NCDEX
Contract: May Expiry: May 20th, 2016

<sup>\*</sup> Do not carry-forward the position next day.