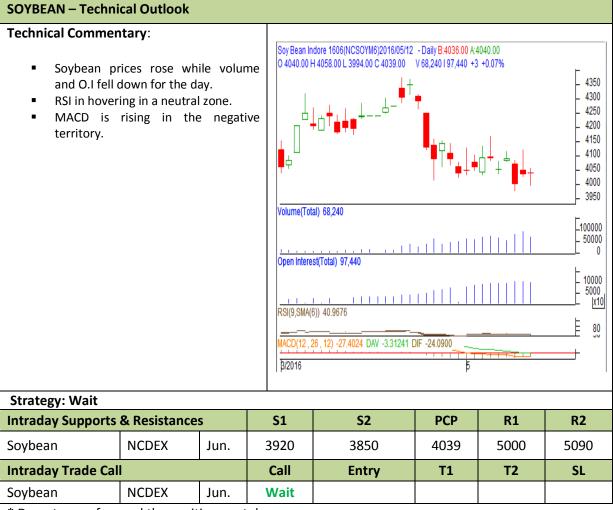

### Commodity: Soybean Contract: Jun.

### Exchange: NCDEX Expiry: Jun. 20th, 2016

\* Do not carry-forward the position next day.