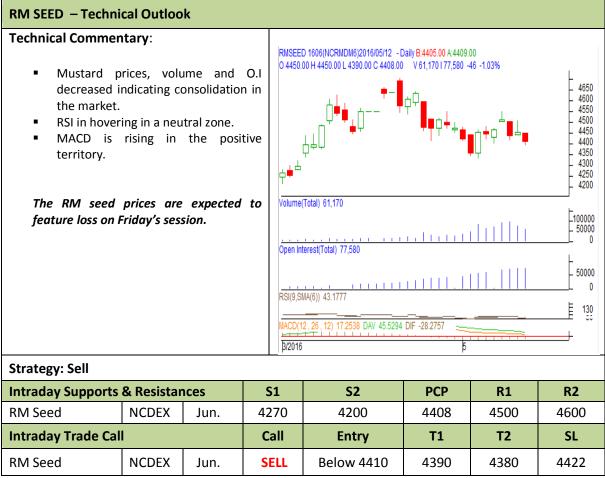

### Commodity: Rapeseed/Mustard Contract: Jun.

### Exchange: NCDEX Expiry: Jun. 20th, 2016

\* Do not carry-forward the position next day.