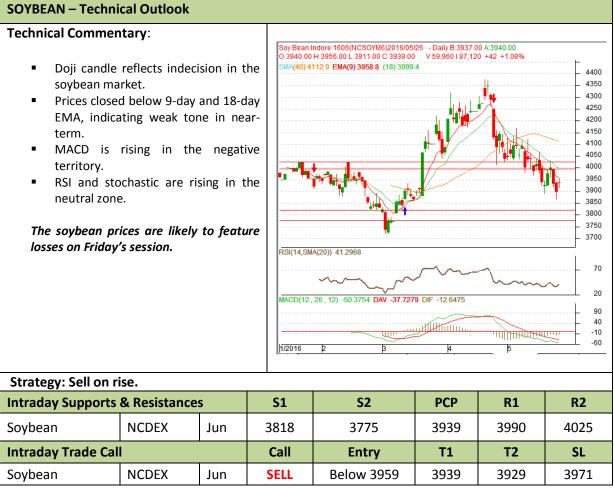

### Commodity: Soybean Contract: Jun.

# Exchange: NCDEX Expiry: Jun. 20th, 2016

\* Do not carry-forward the position next day.

Commodity: Rapeseed/Mustard Contract: Jun.