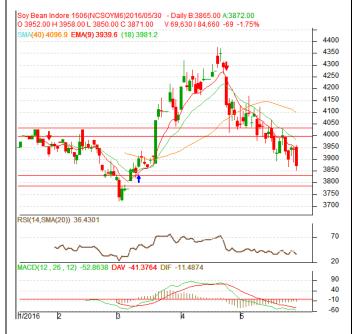

## **Technical Commentary:**

- Candlestick chart pattern reveals sharp fall in the prices.
- Prices closed below 9-day and 18-day EMA, indicating weak tone in nearterm.
- MACD is falling in the negative territory.
- RSI and stochastic are falling in the neutral zone.

The soybean prices are likely to feature losses on Tuesday's session.

| Strategy: Sell on rise.         |       |     |           |            |      |      |      |
|---------------------------------|-------|-----|-----------|------------|------|------|------|
| Intraday Supports & Resistances |       |     | <b>S1</b> | S2         | PCP  | R1   | R2   |
| Soybean                         | NCDEX | Jun | 3829      | 3786       | 3871 | 3990 | 4031 |
| Intraday Trade Call             |       |     | Call      | Entry      | T1   | T2   | SL   |
| Soybean                         | NCDEX | Jun | SELL      | Below 3891 | 3871 | 3861 | 3903 |