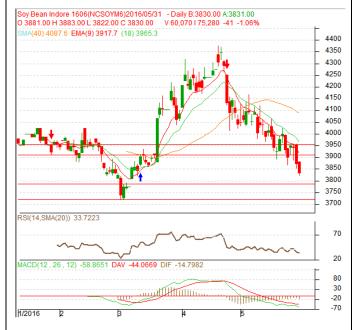

## **Technical Commentary:**

- Candlestick chart pattern reveals continued fall in the prices.
- Prices closed below 9-day and 18-day EMA, indicating weak tone in nearterm.
- MACD is falling in the negative territory.
- RSI and stochastic are falling in the neutral zone.

The soybean prices are likely to feature losses on Wednesday's session.

| Strategy: Sell on rise.         |       |     |           |            |      |      |      |
|---------------------------------|-------|-----|-----------|------------|------|------|------|
| Intraday Supports & Resistances |       |     | <b>S1</b> | S2         | PCP  | R1   | R2   |
| Soybean                         | NCDEX | Jun | 3786      | 3721       | 3830 | 3910 | 3956 |
| Intraday Trade Call             |       |     | Call      | Entry      | T1   | T2   | SL   |
| Soybean                         | NCDEX | Jun | SELL      | Below 3850 | 3820 | 3810 | 3862 |