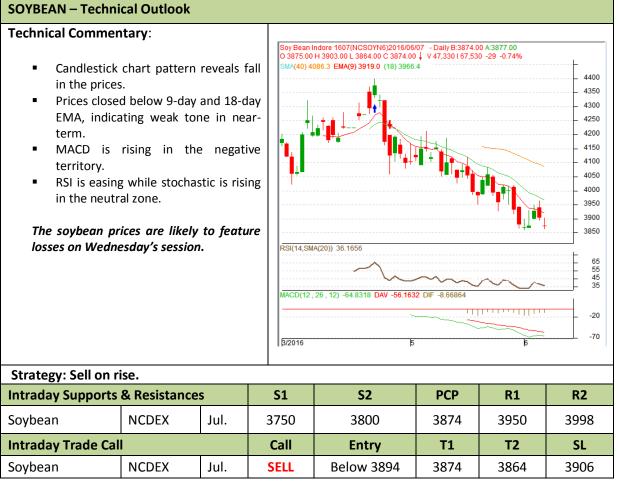

## AW AGRIWATCH

## Commodity: Soybean Contract: Jul.

## Exchange: NCDEX Expiry: Jul. 20th, 2016



\* Do not carry-forward the position next day.



Commodity: Rapeseed/Mustard Contract: Jun.

## Exchange: NCDEX Expiry: Jun. 20th, 2016



\* Do not carry-forward the position next day.

Disclaimer

The information and opinions contained in the document have been compiled from sources believed to be reliable. The company does not warrant its accuracy, completeness and correctness. Use of data and information contained in this report is at your own risk. This document is not, and should not be construed as, an offer to sell or solicitation to buy any commodities. This document may not be reproduced, distributed or published, in whole or in part, by any recipient hereof for any purpose without prior permission from the Company. IASL and its affiliates and/or their officers, directors and