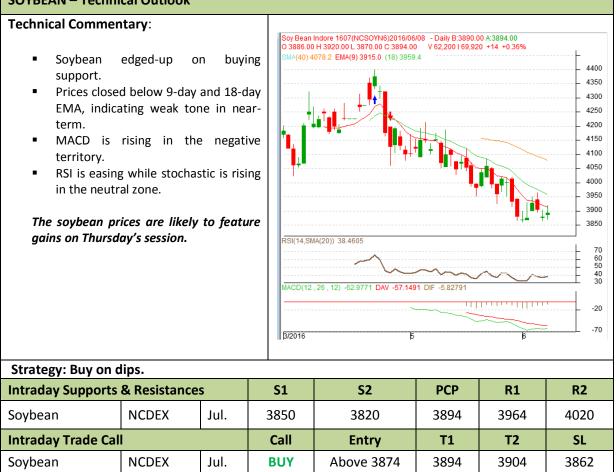

#### **SOYBEAN – Technical Outlook**

Exchange: NCDEX Expiry: Jul. 20th, 2016

\* Do not carry-forward the position next day.