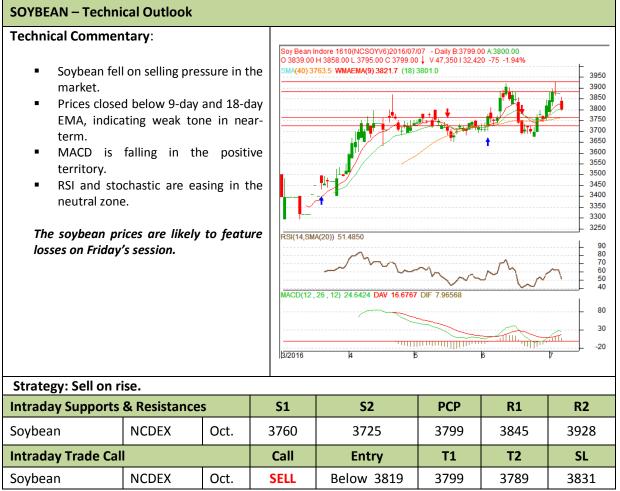

## Commodity: Soybean Contract: Oct.

## Exchange: NCDEX Expiry: Oct. 20th, 2016

\* Do not carry-forward the position next day.

Commodity: Rapeseed/Mustard Contract: Aug.