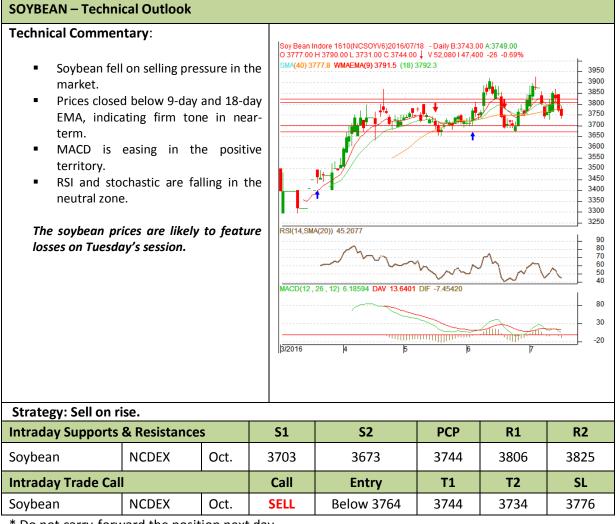

# AW AGRIWATCH

Commodity: Soybean Contract: Oct.

## Exchange: NCDEX Expiry: Oct. 20th, 2016

\* Do not carry-forward the position next day.

Commodity: Rapeseed/Mustard