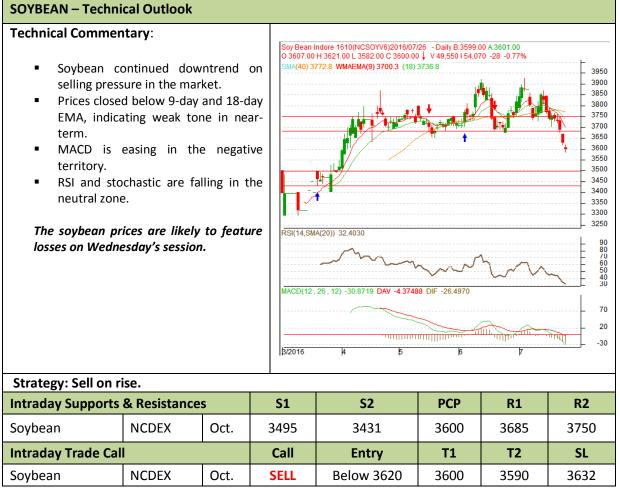

## AW AGRIWATCH

Commodity: Soybean Contract: Oct.

## Exchange: NCDEX Expiry: Oct. 20th, 2016

\* Do not carry-forward the position next day.