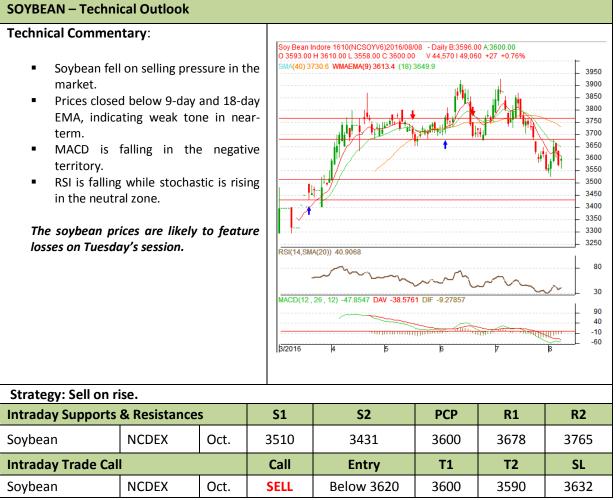

### Commodity: Soybean Contract: Oct.

### Exchange: NCDEX Expiry: Oct. 20th, 2016

\* Do not carry-forward the position next day.