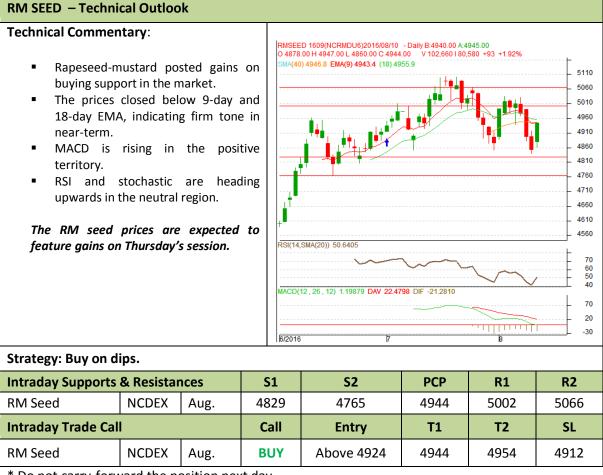

# AW AGRIWATCH

Commodity: Rapeseed/Mustard Contract: Sep.

#### Exchange: NCDEX Expiry: Sep. 20th, 2016

\* Do not carry-forward the position next day.