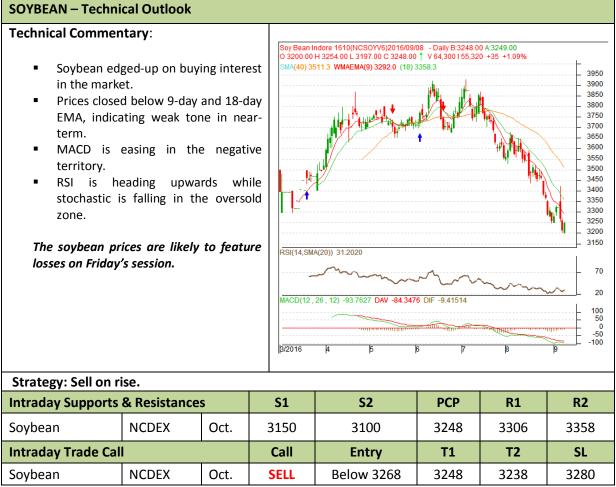

## Commodity: Soybean Contract: Oct.

## Exchange: NCDEX Expiry: Oct. 20th, 2016

\* Do not carry-forward the position next day.