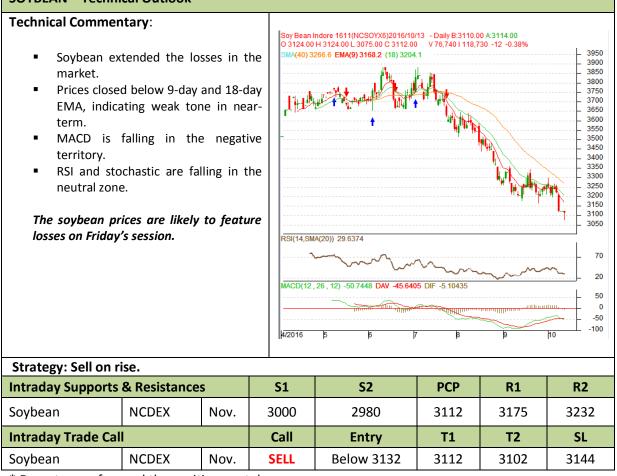

#### **SOYBEAN** – Technical Outlook

Exchange: NCDEX Expiry: Nov. 20th, 2016

\* Do not carry-forward the position next day.