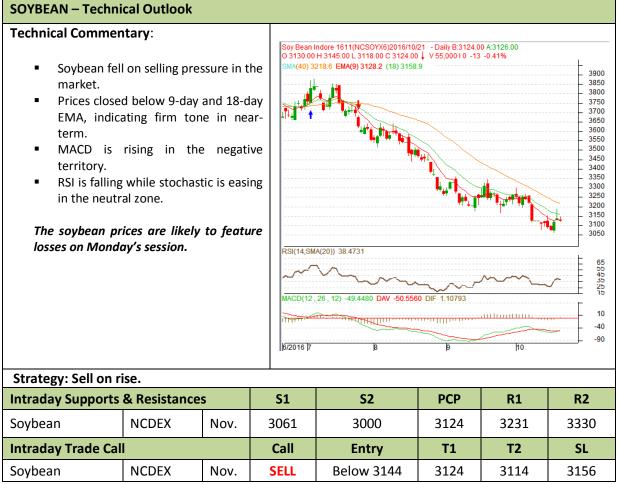

## AW AGRIWATCH

## Commodity: Soybean Contract: Nov.

## Exchange: NCDEX Expiry: Nov. 20th, 2016



\* Do not carry-forward the position next day.



Commodity: Rapeseed/Mustard Contract: Nov.

## Exchange: NCDEX Expiry: Nov. 20th, 2016



\* Do not carry-forward the position next day.

Disclaimer

The information and opinions contained in the document have been compiled from sources believed to be reliable. The company does not warrant its accuracy, completeness and correctness. Use of data and information contained in this report is at your own risk. This document is not, and should not be construed as, an offer to sell or solicitation to buy any commodities. This document may not be reproduced, distributed or published, in whole or in part, by any recipient hereof for any purpose without prior permission from the Company. IASL and its affiliates and/or their officers, directors and