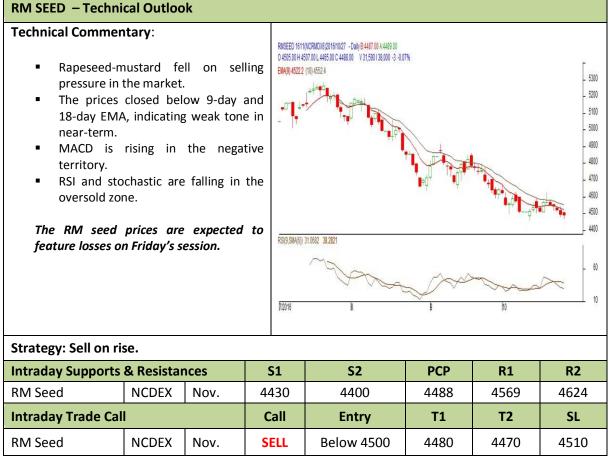

## Exchange: NCDEX Expiry: Nov. 20th, 2016

\* Do not carry-forward the position next day.

Commodity: Rapeseed/Mustard Contract: Nov.