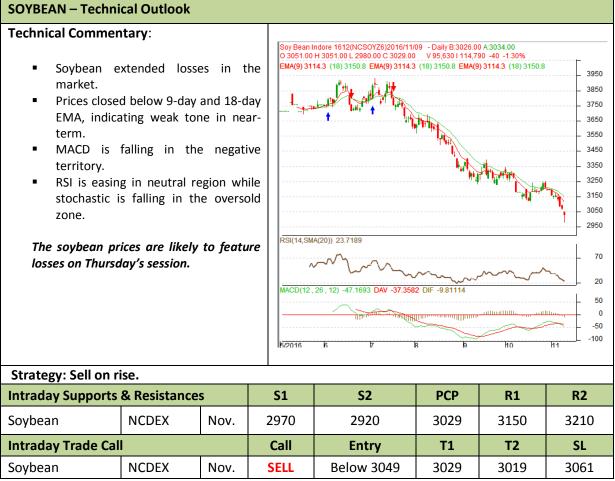

## Commodity: Soybean Contract: Nov.

## Exchange: NCDEX Expiry: Nov. 20th, 2016

\* Do not carry-forward the position next day.