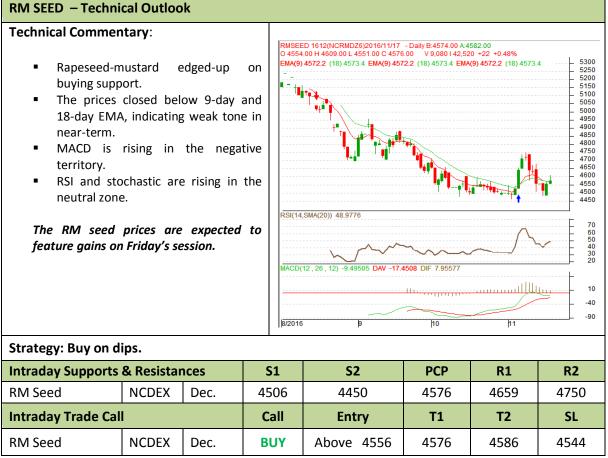

## Exchange: NCDEX Expiry: Dec. 20th, 2016

\* Do not carry-forward the position next day.

Commodity: Rapeseed/Mustard Contract: Dec.