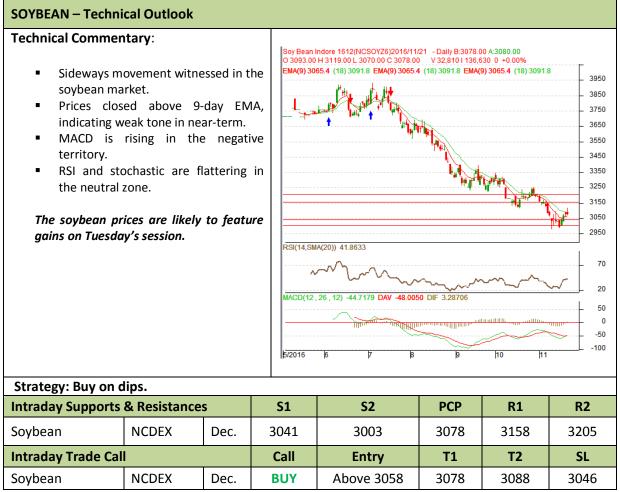

### Commodity: Soybean Contract: Dec.

### Exchange: NCDEX Expiry: Dec. 20th, 2016

\* Do not carry-forward the position next day.