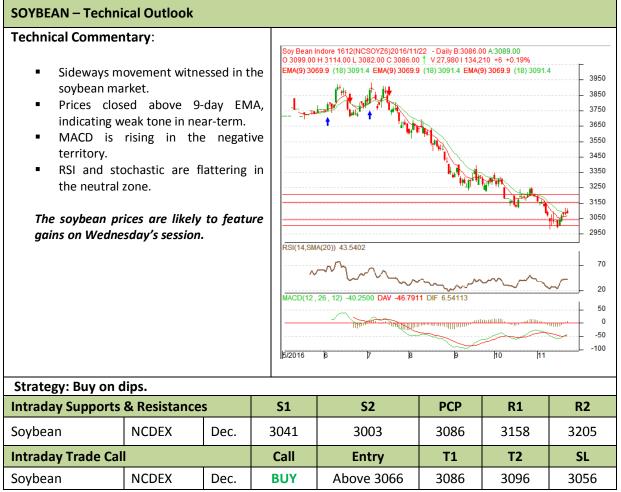

### Commodity: Soybean Contract: Dec.

### Exchange: NCDEX Expiry: Dec. 20th, 2016

\* Do not carry-forward the position next day.