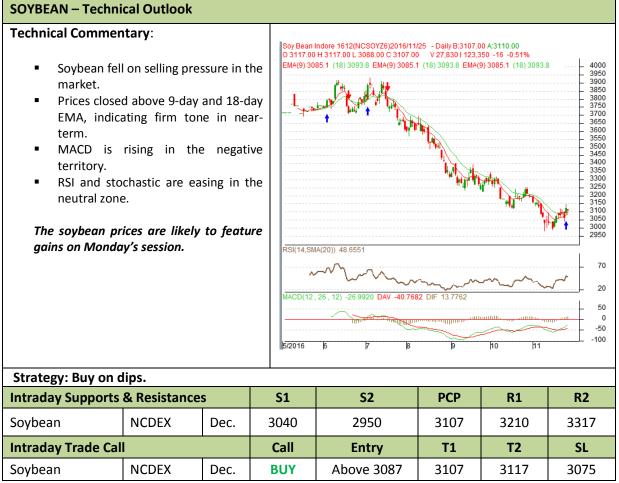

## Commodity: Soybean Contract: Dec.

## Exchange: NCDEX Expiry: Dec. 20th, 2016

\* Do not carry-forward the position next day.

Commodity: Rapeseed/Mustard Contract: Dec.