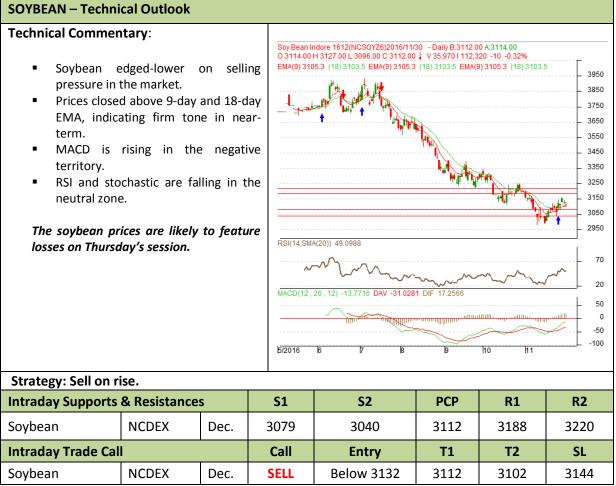

## Commodity: Soybean Contract: Dec.

## Exchange: NCDEX Expiry: Dec. 20th, 2016

\* Do not carry-forward the position next day.