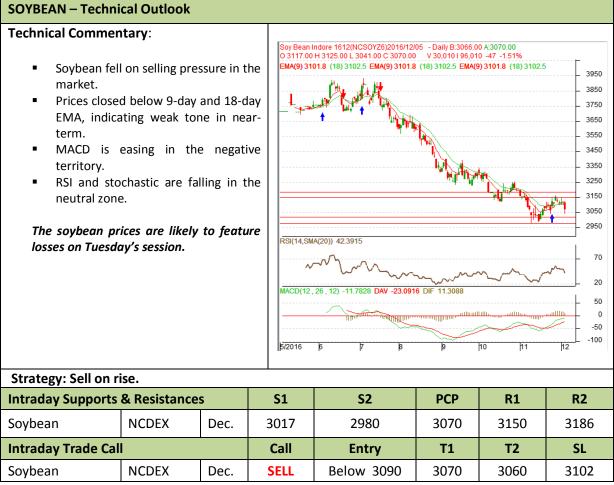

## Commodity: Soybean Contract: Dec.

## Exchange: NCDEX Expiry: Dec. 20th, 2016

\* Do not carry-forward the position next day.

Commodity: Rapeseed/Mustard Contract: Dec.