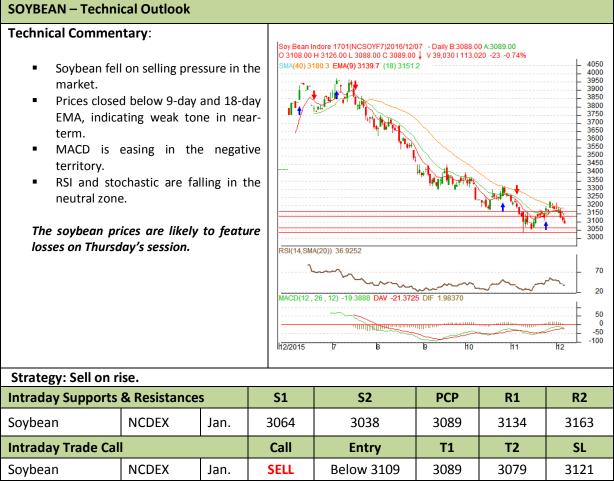

### Commodity: Soybean Contract: Jan.

### Exchange: NCDEX Expiry: Jan. 20th, 2017

\* Do not carry-forward the position next day.