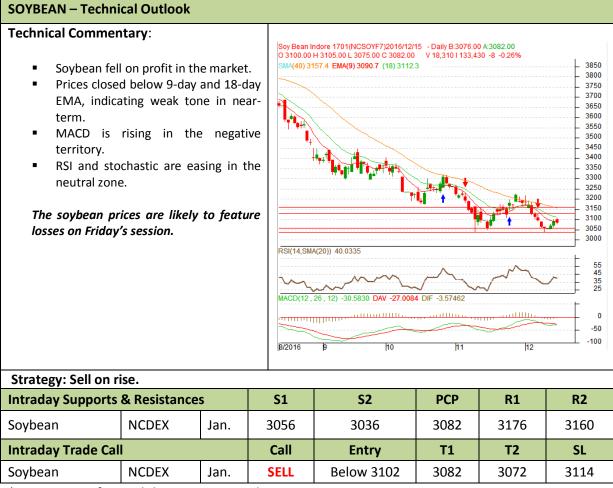

## Commodity: Soybean Contract: Jan.

## Exchange: NCDEX Expiry: Jan. 20th, 2017

\* Do not carry-forward the position next day.

Commodity: Rapeseed/Mustard Contract: Jan.